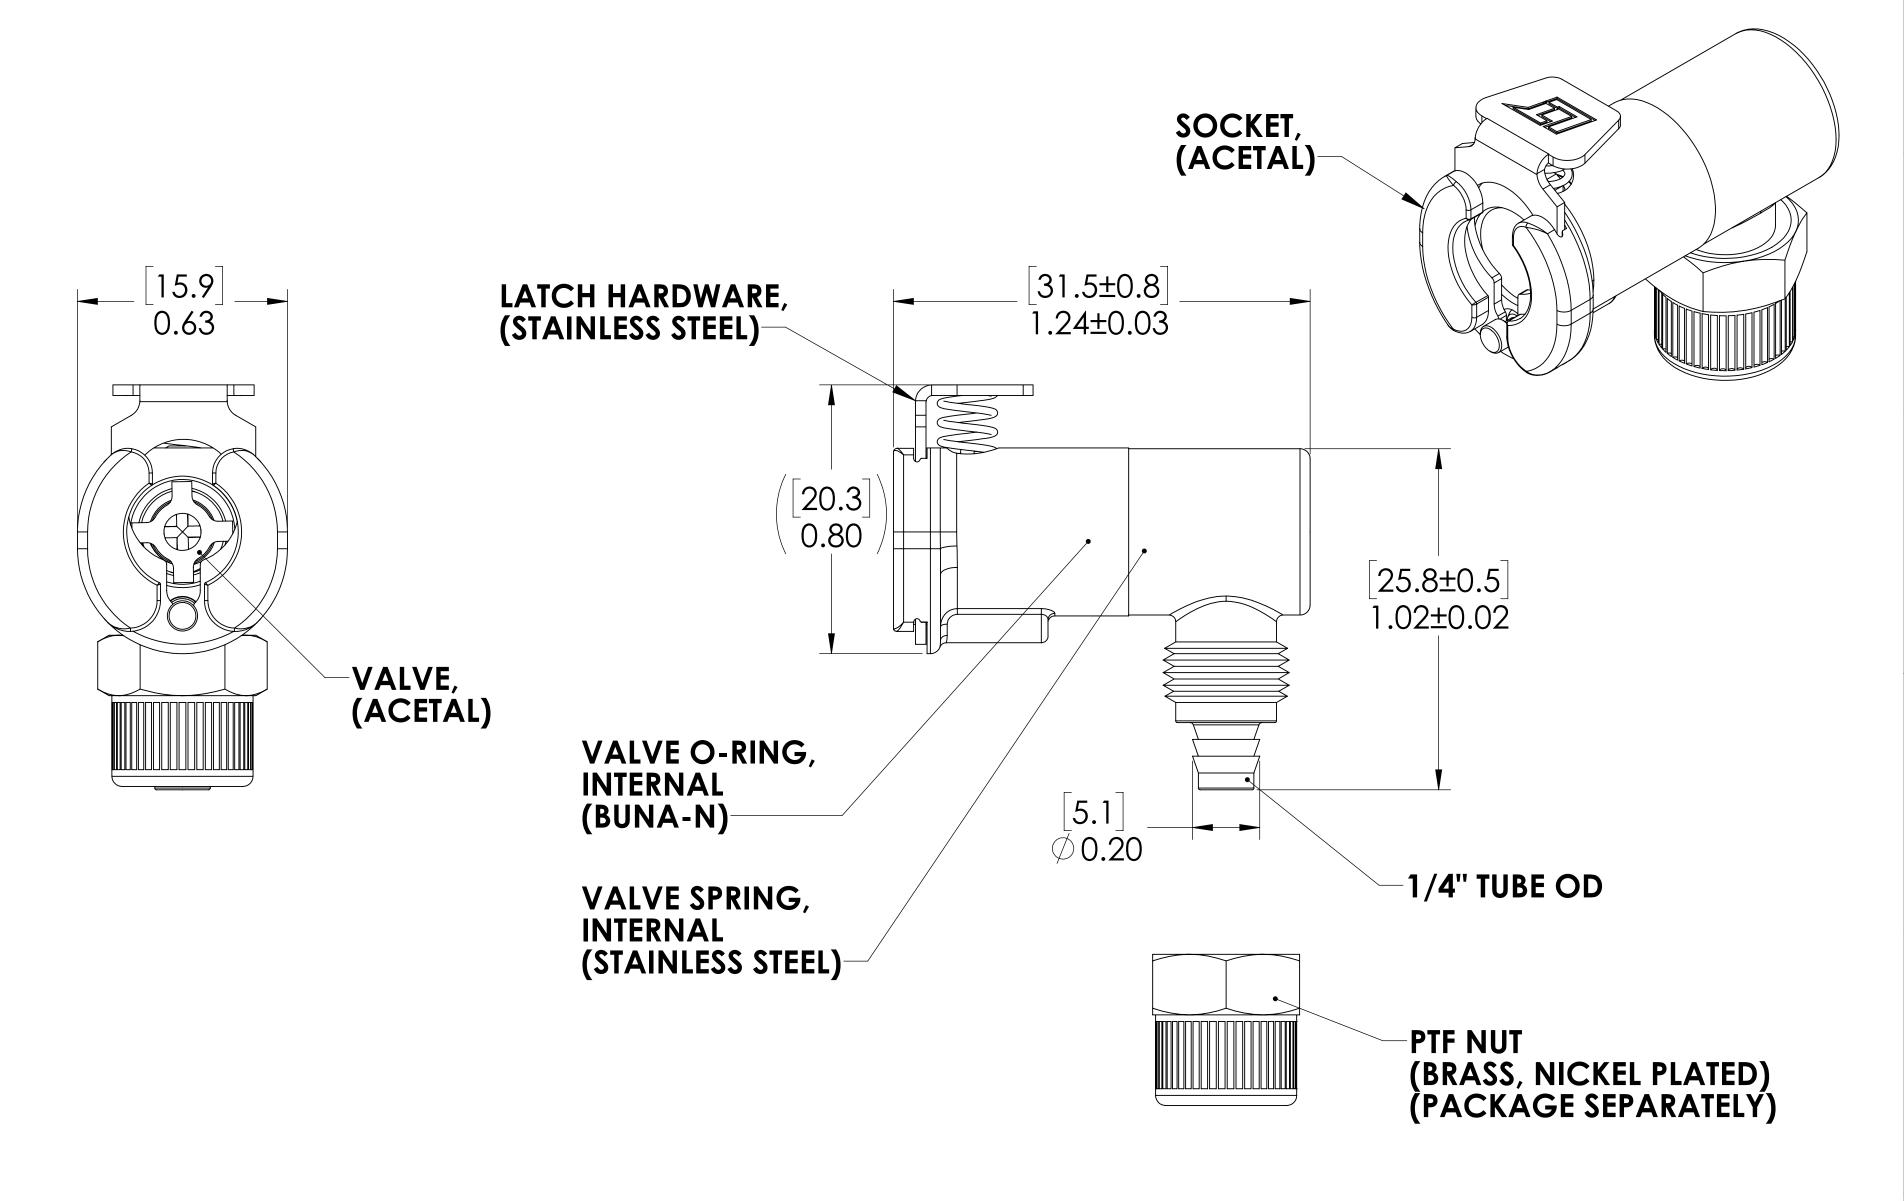

## NOTES:

- 1. MATERIAL: ACETAL
- 2. COLOR: NATURAL WHITE
- 3. O-RING MATERIAL: BUNA-N
- 4. O-RINGS LUBRICATED WITH FOOD GRADE SILICONE OIL, 350 CST.

## FOR REFERENCE ONLY

| UNLESS OTHERWISE SPECI                                                                                                                                                                                      | FIED:                                                                   |            | NAME | DATE     |                                    | 3 <b>T</b> 7 1         | I sales To | 7-4-7-5      | ē -           |  |
|-------------------------------------------------------------------------------------------------------------------------------------------------------------------------------------------------------------|-------------------------------------------------------------------------|------------|------|----------|------------------------------------|------------------------|------------|--------------|---------------|--|
| DIMENSIONS ARE IN INCHES TOLERANCES:                                                                                                                                                                        | 1/32<br>CH±0.5 BEND ±2<br>ECIMAL ±0.1<br>ECIMAL ±0.01<br>DECIMAL ±0.005 | DRAWN      | ER   | 08-03-17 | <b>UNKTECH</b>                     |                        |            |              |               |  |
| FRACTIONAL±1/32<br>ANGULAR: MACH±0.5 BEN                                                                                                                                                                    |                                                                         | CHECKED    | DHJ  | 03-22-11 | PART                               | PART NO: 20ACV SP10 04 |            |              |               |  |
| TWO PLACE DECIMAL ±0.0                                                                                                                                                                                      |                                                                         | ENG APPR.  | HRC  | 10/4/18  |                                    | 20ACV-SB10-04          |            |              |               |  |
| TWO PLACE DUAL (mm) [±0                                                                                                                                                                                     |                                                                         | MFG APPR.  | BDB  | 10/4/18  | DESC                               | RIPTIO                 | N:         |              |               |  |
| PROPRIETARY AND CONFIDENTIAL                                                                                                                                                                                | L                                                                       | PRODUCTION | LS   | 10/4/18  | LinkTech 20AC Series Elbow Female, |                        |            |              |               |  |
| THE INFORMATION CONTAINED IN THIS DRAWING IS THE SOLE PROPERTY OF LINKTECH LLC. ANY REPRODUCTION OR DISCLOSURE IN PART OR AS A WHOLE WITHOUT THE WRITTEN PERMISSION OF LINKTECH LLC IS STRICKLY PROHIBITED. |                                                                         | COMMENTS:  |      |          | Valved, 1/4" PTF, Natural Acetal   |                        |            |              |               |  |
|                                                                                                                                                                                                             |                                                                         |            |      |          | SIZE                               | DWG.                   | NO.        |              | REV           |  |
|                                                                                                                                                                                                             |                                                                         |            |      |          |                                    | $\sim$                 | A COOO 1   | $\Omega$     | <b>A</b>      |  |
|                                                                                                                                                                                                             |                                                                         |            |      |          |                                    | ZU.                    | AC2001     | <b>2</b> 7   | $\mathcal{A}$ |  |
|                                                                                                                                                                                                             |                                                                         |            |      |          |                                    |                        | 1          |              |               |  |
|                                                                                                                                                                                                             |                                                                         |            |      |          | SCALE: NTS WEIG                    |                        | WEIGHT:    | SHEET 1 OF 1 |               |  |
|                                                                                                                                                                                                             |                                                                         |            |      |          |                                    |                        | •          |              |               |  |